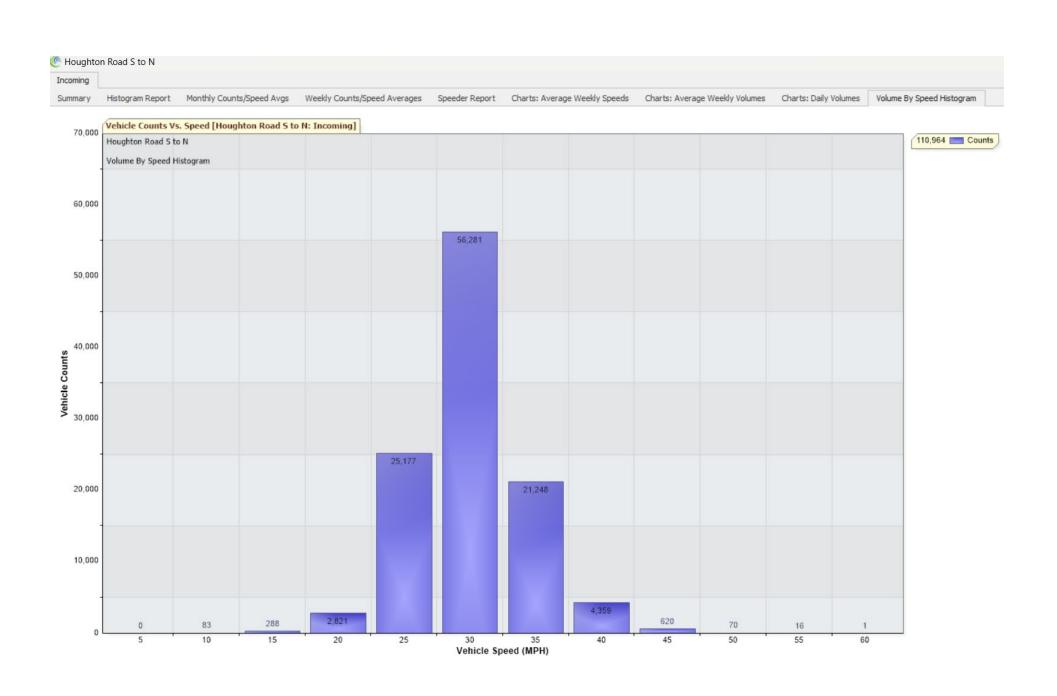

85th Percentile Speed 32.3 MPH

85th Percentile Vehicles 94319

Max Speed 60 MPH on 30/06/2024 19:20:00

16:49:39

08:00:00

Total Vehicles 110964 AADT: 1223

Volumes -

weekly counts

Speed

 Speed Limit:
 35

 85th Percentile Speed:
 32.3

 50th Percentile Speed:
 27.4

10 MPH Pace Interval: 20.0 MPH to 30.0 MPH

Average Speed: 27.51

|                  | Monday | Tuesday | Wednesday | Thursday | Friday | Saturday | Sunday |
|------------------|--------|---------|-----------|----------|--------|----------|--------|
| Count over limit | 602    | 712     | 659       | 773      | 789    | 737      | 794    |
| % over limit     | 3.9    | 4.3     | 4.0       | 4.4      | 4.4    | 5.0      | 6.3    |
| Avg Speeder      | 38.2   | 38.3    | 38.3      | 38.2     | 38.3   | 38.3     | 38.5   |
| Avg Speed        | 11.8   | 11.7    | 11.5      | 11.4     | 11.4   | 13.1     | 13.8   |